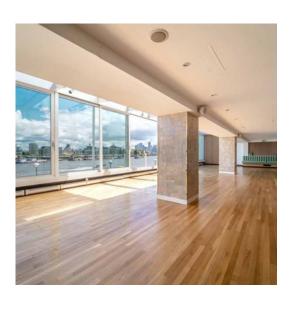

## THE SPACE

The space offers guests some of the best uninterrupted views in the capital, showcasing the Thames, Tower Bridge and much more. It is the perfect venue for corporate and private events as well as being an iconic spot to host your wedding celebrations. During the warmer months, the venue's glass doors open to create a sense of alfresco dining, while during the winter the floor-to-ceiling windows offer unrivalled views over the Thames. Blueprint has a contemporary feel offering a flexible open space. It comes with the added bonus of an outside terrace bosting alfresco view across the City. Located only 15 minutes from London Bridge the venue is well connected with local transport, your guests could even arrive by boat.