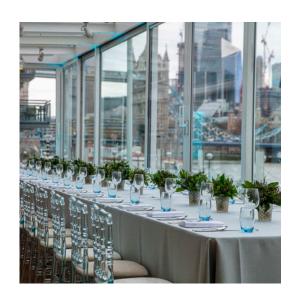

## THE SPACE

The space offers guests some of the best uninterrupted views in the capital, showcasing the Thames, Tower Bridge and much more. It is the perfect venue for corporate and private events as well as being an iconic spot to host your wedding celebrations. During the warmer months, the venue's glass doors open to create a sense of alfresco dining, while during the winter the floor-to-ceiling windows offer unrivalled views over the Thames. Blueprint has a contemporary feel offering a flexible open space. It comes with the added bonus of an outside terrace bosting alfresco view across the City. Located only 15 minutes from London Bridge the venue is well connected with local transport, your guests could even arrive by boat.

### SIT DOWN

• Single Dining Table 50

Multiple Tables100