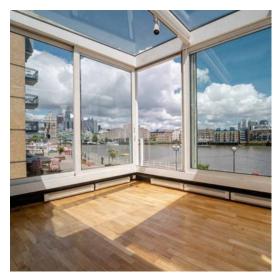

## THE SPACE

The space offers guests some of the best uninterrupted views in the capital, showcasing the Thames, Tower Bridge and much more. It is the perfect venue for corporate and private events as well as being an iconic spot to host your wedding celebrations. During the warmer months, the venue's glass doors open to create a sense of alfresco dining, while during the winter the floor-to-ceiling windows offer unrivalled views over the Thames. Blueprint has a contemporary feel offering a flexible open space. It comes with the added bonus of an outside terrace bosting alfresco view across the City. Located only 15 minutes from London Bridge the venue is well connected with local transport, your guests could even arrive by boat.