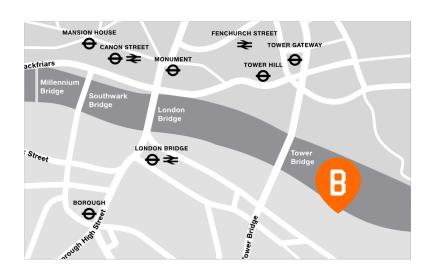

## LOCAL TRANSPORT LINKS UNDERGROUND

London Bridge (Jubilee & Northern lines)
Tower Hill (District line)

#### BY BOAT

London Bridge City Pier, served by Thames Clippers throughout the day

#### WHERE TO FIND US: