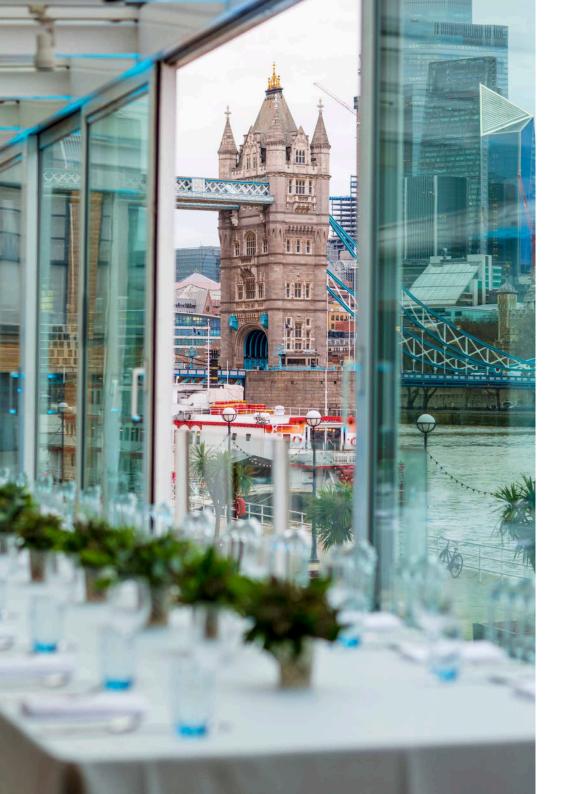

## THE SPACE

The space offers guests some of the best uninterrupted views in the capital, showcasing the Thames, Tower Bridge and much more. It is the perfect venue for corporate and private events as well as being an iconic spot to host your wedding celebrations. During the warmer months, the venue's glass doors open to create a sense of alfresco dining, while during the winter the floor-to-ceiling windows offer unrivalled views over the Thames. Blueprint has a contemporary feel offering a flexible open space. It comes with the added bonus of an outside terrace bosting alfresco view across the City. Located only 15 minutes from London Bridge the venue is well connected with local transport, your guests could even arrive by boat.