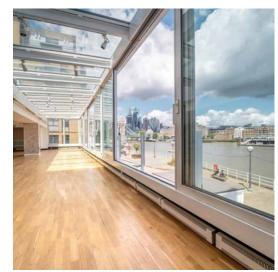

## THE SPACE

The space offers guests some of the best uninterrupted views in the capital, showcasing the Thames, Tower Bridge and much more. It is the perfect venue for corporate and private events as well as being an iconic spot to host your wedding celebrations. During the warmer months, the venue's glass doors open to create a sense of alfresco dining, while during the winter the floor-to-ceiling windows offer unrivalled views over the Thames. Blueprint has a contemporary feel offering a flexible open space. It comes with the added bonus of an outside terrace bosting alfresco view across the City. Located only 15 minutes from London Bridge the venue is well connected with local transport, your guests could even arrive by boat.